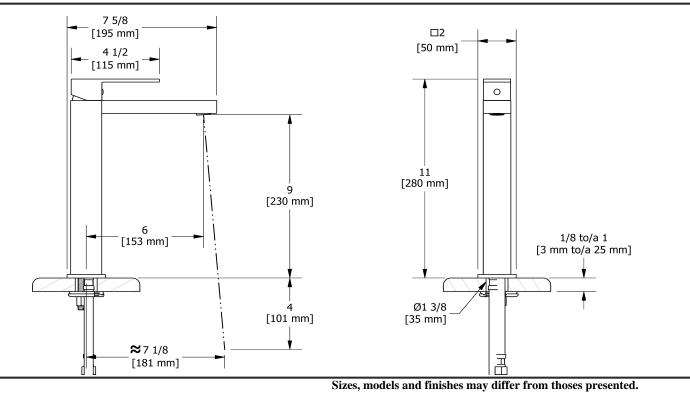

# Single hole lavatory faucet UL01





# Specifications

### Descriptions

- Ceramic cartridge
- 3/8" speedway compression
- No drain

#### Available flows

- 5.7 L/min, 1.5 gpm (US) 60psi \*
- 1.9 L/min, 0.5 gpm (US) 60psi ( UL01-05 )
- 3.7 L/min, 1 gpm (US) 60psi ( UL01-10 )

\*EPA certification applicable to the indicated model only\*

- **Certifications**
- CSA B125.1
- NSF/ANSI standard 61 and 372
- ASME A112.18.1
- ADA



#### <u>Warranty</u>

This Riobel Inc. product you have purchased carries a Limited Lifetime Warranty on the chrome, PVD finish, blacks and all working parts and is guaranteed from the initial purchase date against all manufacturing defects. All other finishes, including plastic components, are guaranteed for one year. All electric and/or electronic parts are covered by a 5-year limited warranty. The warranty offered on our products will be honored only if the installation is performed by a certified master plumber.

## Customer Care

Phone (800) 777 - 9762 | Email: customercare@houseofrohl.com | Website: houseofrohl.com/support/contact-us

Consult your local House of Rohl showroom for additional information and specifications. For complete warranty details and a list of showrooms, go to