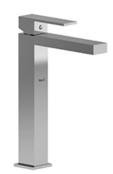

# Single hole lavatory faucet UL01





# Specifications

### Descriptions

- Ceramic cartridge
- 3/8" speedway compression
- No drain

#### Available flows

- 5.7 L/min, 1.5 gpm (US) 60psi \*
- 1.9 L/min, 0.5 gpm (US) 60psi ( UL01-05 )
- 3.7 L/min, 1 gpm (US) 60psi ( UL01-10 )

\*EPA certification applicable to the indicated model only\*

- **Certifications**
- CSA B125.1
- NSF/ANSI standard 61 and 372
- ASME A112.18.1
- ADA



#### <u>Warranty</u>

This Riobel Inc. product you have purchased carries a Limited Lifetime Warranty on the chrome, PVD finish, blacks and all working parts and is guaranteed from the initial purchase date against all manufacturing defects. All other finishes, including plastic components, are guaranteed for one year. All electric and/or electronic parts are covered by a 5-year limited warranty. The